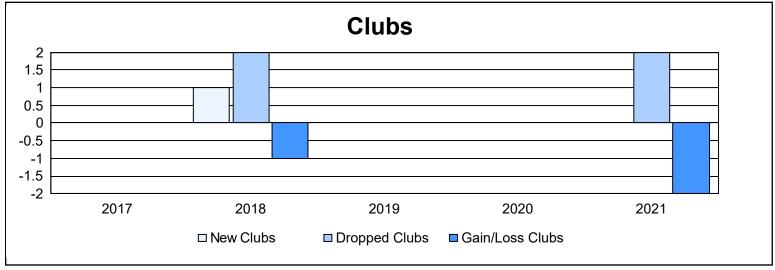

District 38 I As of June 2021 Cumulative

| Year      | New<br>Clubs | Dropped<br>Clubs | Gain/<br>Loss<br>Clubs | New<br>Members | Charter<br>Members | Reinstate<br>Members | Transfer<br>Members | Total<br>Member<br>Added | Total<br>Members<br>Dropped | Gain/<br>Loss<br>Members |
|-----------|--------------|------------------|------------------------|----------------|--------------------|----------------------|---------------------|--------------------------|-----------------------------|--------------------------|
| 2016-2017 | 0            | 0                | 0                      | 60             | 0                  | 1                    | 3                   | 64                       | 82                          | -18                      |
| 2017-2018 | 1            | 2                | -1                     | 78             | 21                 | 0                    | 5                   | 104                      | 109                         | -5                       |
| 2018-2019 | 0            | 0                | 0                      | 51             | 2                  | 0                    | 1                   | 54                       | 90                          | -36                      |
| 2019-2020 | 0            | 0                | 0                      | 30             | 0                  | 1                    | 0                   | 31                       | 56                          | -25                      |
| 2020-2021 | 0            | 2                | -2                     | 37             | 0                  | 1                    | 4                   | 42                       | 84                          | -42                      |
| Average   | 0            | 1                | -1                     | 51             | 5                  | 1                    | 3                   | 59                       | 84                          | -25                      |