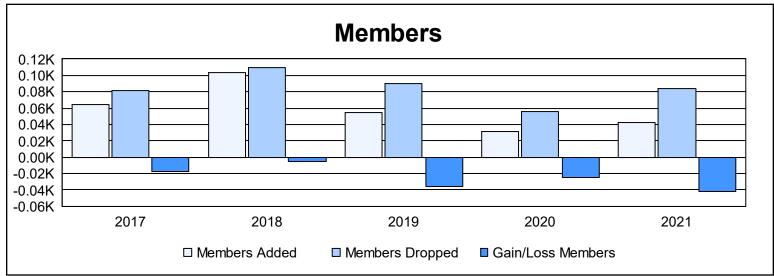

District 38 I As of June 2021 Cumulative

| Year      | New<br>Clubs | Dropped<br>Clubs | Gain/<br>Loss<br>Clubs | New<br>Members | Charter<br>Members | Reinstate<br>Members | Transfer<br>Members | Total<br>Member<br>Added | Total<br>Members<br>Dropped | Gain/<br>Loss<br>Members |
|-----------|--------------|------------------|------------------------|----------------|--------------------|----------------------|---------------------|--------------------------|-----------------------------|--------------------------|
| 2016-2017 | 0            | 0                | 0                      | 60             | 0                  | 1                    | 3                   | 64                       | 82                          | -18                      |
| 2017-2018 | 1            | 2                | -1                     | 78             | 21                 | 0                    | 5                   | 104                      | 109                         | -5                       |
| 2018-2019 | 0            | 0                | 0                      | 51             | 2                  | 0                    | 1                   | 54                       | 90                          | -36                      |
| 2019-2020 | 0            | 0                | 0                      | 30             | 0                  | 1                    | 0                   | 31                       | 56                          | -25                      |
| 2020-2021 | 0            | 2                | -2                     | 37             | 0                  | 1                    | 4                   | 42                       | 84                          | -42                      |
| Average   | 0            | 1                | -1                     | 51             | 5                  | 1                    | 3                   | 59                       | 84                          | -25                      |